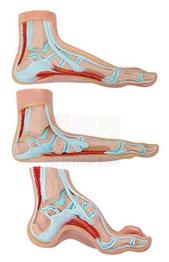

## **Description :**

Life size. Includes key. Size, 22 x 12 x 8 cm (each model). Set includes 3 models representing cross sections of a normal, flat, and arched human foot.

Contact Science Lab for your Educational School Science Lab Equipments. We are best educational lab instruments, educational lab instruments exporter, educational lab instruments manufacturer, educational lab instruments supplier, educational laboratory equipment manufacturers, educational laboratory glassware exporter.