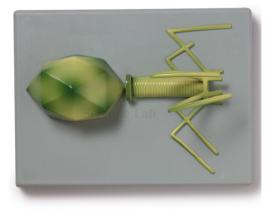

## **Product Name :**

Product Code : SLE/A/106

Bacteriophage T4 Model

## **Description :**

With key.

One piece, mounted on durable polymer base.

This model, enlarged millions of times, shows the structure of bacteriophage T4, a virus that attaches to the surface of the much larger bacterium Escherichia coli.