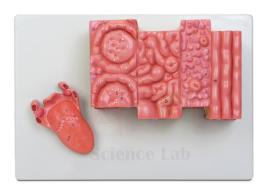

## **Product Name:**

**Product Code:** 

Microstructure of the Human Tongue Model

SLE/A/105

## **Description:**

About 20x life size.

Mounted on a durable polymer base.

Includes numbered key.

Size,  $33 \times 23 \times 11$  cm.

Histological features of the tongue are shown, including taste buds, lingual and mucous glands, and fine structure of the musculature.

A separate life-sized model of the intact tongue - featuring the palatine and lingual tonsils and the epiglottis - is included.

Contact Science Lab for your Educational School Science Lab Equipments. We are best anatomy model manufacturer, biology lab equipment manufacturer, biology lab instruments exporter, biology lab instruments manufacturer, biology lab instruments supplier, burette pinchclip medium wall india.