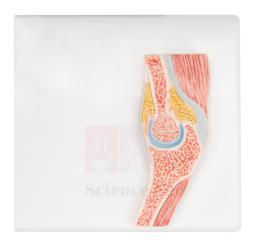

Email: sales@scilabexport.com Phone: +91-7082934803

**Product Name:** 

**Product Code:** 

**Human Elbow Cross-Section Model** 

SLE/A/104

## **Description:**

Life size.

Size, 32 x 26 x 4 cm.

Muscles, ligaments, and bones are clearly shown on this intricately crafted model. Important structures are numbered and a key is printed on the green base. Includes a removable, transparent plastic cover for protection.