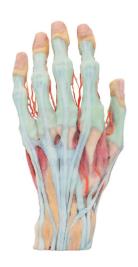

## **Description:**

About life size.

Size: about 6-7/10" W x 5-9/10" H x 11-2/5" L.

This 3-D printed hand dissection allows your students to study a specimen that is as realistic as possible, without the need for human cadavers.

This dissection model shows, in intricate detail, the vasculature, musculature, and tendons of the hand.

Contact Science Lab for your Educational School Science Lab Equipments. We are best educational lab equipment exporter, educational lab equipment manufacturer, educational lab equipment manufacturers in india, educational lab equipment supplier, educational lab equipments, educational lab equipments export.