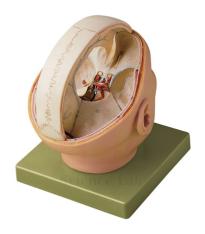

Email: sales@scilabexport.com Phone: +91-7082934803

**Product Name:** 

**Product Code:** 

**Human Dura Mater Model** 

SLE/A/101

## **Description:**

Life size.

Dissectable into 2 parts.

Size,  $18 \times 21 \times 23$  cm.

On base.

Shows the proportion to the sinus dura mater, the 12 pairs of cranial nerves, and arteries at the base of the brain.