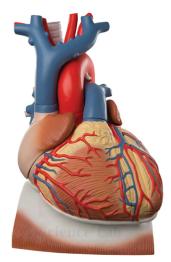

## **Description :**

Life size. On a green base. Size, 29 x 18 x 19 cm.

Dissects into 8 parts, including the diaphragm with section of pericardium, thymus gland, apex of the heart, lower part of the ventricles, and ventricles.