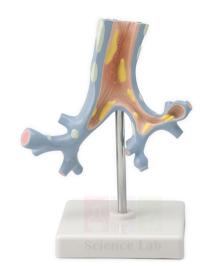

Email: sales@scilabexport.com Phone: +91-7082934803

**Product Name:** 

**Product Code:** 

Pathology of the Human Trachea and Bronchi Model

SLE/A/98

## **Description:**

10x life size.

On stand with base.

Size, 11 x 11 x 20 cm.

2 pathologies of the bronchi (bronchitis and bronchiectasis), referring to an inflammation and an abnormal chronic dilatation of 1 or more of the bronchi, respectively.