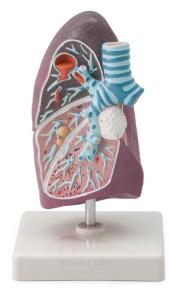

## **Description :**

2/3x life size.

On stand with base.

Size, 11 x 11 x 11 cm.

This 1-part model illustrates some of the pathologies of the pulmonary system caused by microbial infections including lung abscess, pneumonia, and tuberculosis. All pathologies are shown separately in the model with a realistic representation of their morphology.