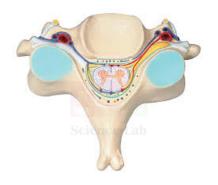

## **Description:**

About 7x life size.

On base.

Size,  $40 \times 10 \times 28$  cm

Cross section showing spinal nerves, spinal ganglion, and blood vessels of the 5th cervical vertebra.

Contact Science Lab for your Educational School Science Lab Equipments. We are best scientific educational lab equipments, scientific equipments manufacturers, scientific lab equipment manufacturers, scientific lab plasticware, scientific laboratory equipment manufacturer, scientific laboratory equipment supplier.