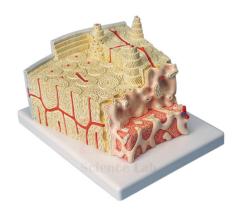

## **Description:**

About 80x life size.

Mounted on a base.

Section of lamellar bone is shown in cross and longitudinal sections through all layers including bone marrow.

Haversian canals, endosteum, cortical substance, and osteocytes are readily visible.