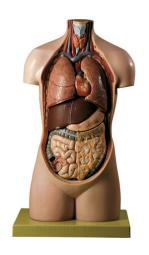

## **Product Name:**

**Product Code:** 

Male Youth Torso without Head

SLE/A/87

## **Description:**

Life size.

Mounted on a base.

Size:  $39 \times 26 \times 73$  cm H (torso, 69 cm).

Realistically depicts anatomy of neck, thorax, and abdomen.

Separates into 8 parts, including the lungs, 2-piece heart, liver, stomach, and small and large intestines.