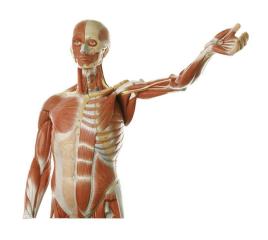

## **Product Name:**

**Product Code:** 

Human Male Muscular Model, Removable Arms

SLE/A/86

## **Description:**

About 1/2x life size.

**Size:** 86 x 49 x 38 cm.

This remarkably detailed model made of parts has removable arms and illustrates surface muscles and underlying musculature.

Contact Science Lab for your Educational School Science Lab Equipments. We are best educational equipment manufacturers india, educational equipments, educational equipments exporter, educational equipments exporters, educational equipments for science labs, educational lab equipment export.