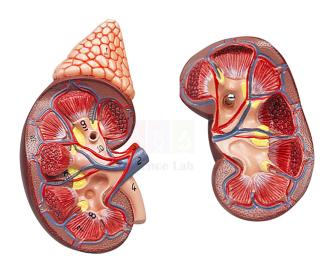

Email: sales@scilabexport.com Phone: +91-7082934803

**Product Name:** 

**Product Code:** 

Human Kidney with Adrenal Gland Model

SLE/A/85

## **Description:**

Life size.

Dissectible into 2 parts.

Size, 23.5 x 11.4 cm.

Model is sectioned along the frontal plane.

Shows internal structures, including the cortex, medulla, pyramids with papillae, partially opened renal pelvis, ureter, and blood vessels.