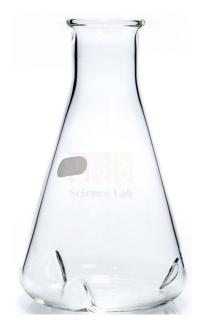

## **Description:**

Manufactured from Borosilicate glass.

Ideal for Use of in preparation of culture.

Heat Resistance

**Chemical Resistant** 

Suitable for repeated autoclave cycles at 121°C.

The four equidistant baffles provide consistent agitation when used with compatible orbital shakers.