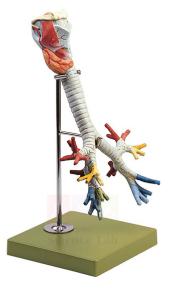

## **Product Code :**

Human Larynx, Trachea, and Bronchi Model

**SLE/A/82** 

## **Description :**

Slightly enlarged. On stand with base. Dissectible into 2 parts. Size: 20 x 18 x 39 cm H. Thyroid gland and muscles, trachea with bronchial tree, and individual segment bronchi.

Contact Science Lab for your Educational School Science Lab Equipments. We are best scientific educational lab equipments, scientific equipments manufacturers, scientific lab equipment manufacturers, scientific lab plasticware, scientific laboratory equipment manufacturer, scientific laboratory equipment supplier.