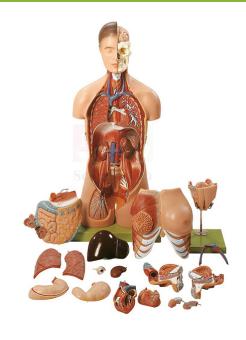

## **Product Name:**

**Product Code:** 

Human Male and Female Torso Model, 20 Parts

SLE/A/79

## **Description:**

Life size.

Size: 40 x 26 x 92 cm.

Museum-quality, 20-part model depicting the anatomy of the torso and head in great detail. Features interchangeable female (2-part) and male (4-part) genitalia and includes a key that identifies more than 180 significant structures.