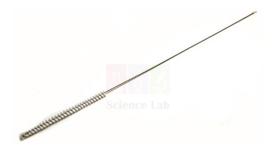

## **Description:**

These burette brushes measure 24" long

Nylon Bristle Brush: 8.5"

Diameter: 0.50"

Color: White

The double thick gauge wire wound handle is heavy duty flexible metal.

Contact Science Lab for your Educational School Science Lab Equipments. We are best technical educational equipments manufacturers, technical educational equipments manufacturer, technical educational equipments supplier, technical educational instruments, technical educational instruments exporter, technical educational instruments manufacturer, vocational training lab instruments exporter.