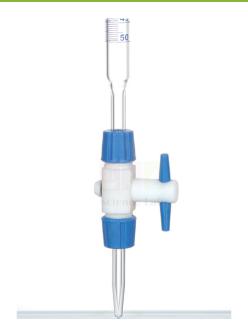

## **Product Name:**

**Product Code:** 

Burettes with detachable Stopcocks Schellbach Stripe

SLE/GBu/08

## **Description:**

Schellbach stripe for accurate menscus reading

Burettes made of high quality, heavy duty borosilicate glass.

With PTFE Key Stopcock

Capacity: 5 ml, 10 ml, 25 ml, 50 ml, 100 ml

Graduated