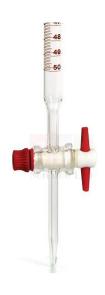

## **Product Name:**

**Product Code:** 

Burettes with PTFE Key Stopcock Schellbach Stripe

SLE/GBu/07

## **Description:**

Burettes made of high quality, heavy duty borosilicate glass.

With PTFE Key Stopcock

Capacity: 5 ml, 10 ml, 25 ml, 50 ml, 100 ml

Graduated

Heat Resistant

**Chemical Resistant** 

Used in Chemical Laboratory