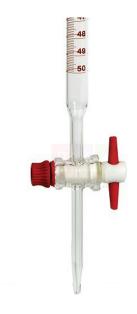

Email: sales@scilabexport.com Phone: +91-7082934803

**Product Name:** 

**Product Code:** 

**Burettes Detachable Stopcock** 

SLE/GBu/05

## **Description:**

Burettes made of high quality, heavy duty borosilicate glass.

With PTFE Key Stopcock

Capacity: 5 ml, 10 ml, 25 ml, 50 ml, 100 ml

Graduated

Heat Resistant

**Chemical Resistant** 

Used in Chemical Laboratory