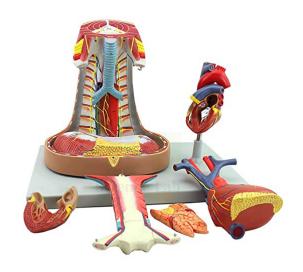

## **Description:**

Life size.

Size, 40 x 26 x 30 cm.

Dissectible into 5 parts.

The esophagus, trachea, and diaphragm are well represented.

With key. Mounted on a durable polymer base.

Includes separate 2-part heart with internal detailing of chambers and valves.

The sternum and thymus are removable to reveal the pericardial sac and major pulmonary and systemic vessels.

Contact Science Lab for your Educational School Science Lab Equipments. We are best school science lab equipments suppliers in india, school science lab instruments, school science lab instruments exporter, school science lab instruments manufacturer, school scientific equipments, science educational equipment.