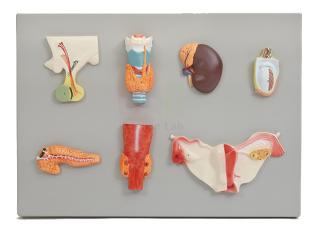

## **Description:**

With key.

**Size:** 53 × 38 cm. About life size.

This plaque mount features individual representations of pituitary, adrenal, thyroid, and parathyroid glands, plus a testis and a dissected ovary with fallopian tubes and associated structures.