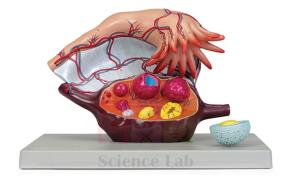

## **Description :**

About 5x life size. Includes numbered key. **Size:** 33 x 23 x 21 cm. Mounted on a durable polymer base. An ovary with removable fallopian tubule shows vascular and suspensory structures. The ovary is sectioned to show follicles at various stages of maturation, from the primary ovarian follicle to the corpus luteum and corpus albicans. A primary follicle is cross-sectioned to reveal details of the oocyte and zona pellucida.