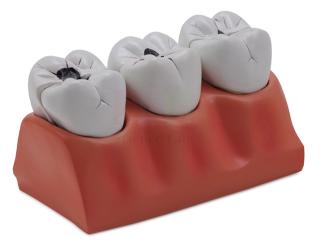

## **Product Name :**

Product Code :

**Dental Caries Model** 

## **Description :**

4x life size.

Dissectible into 7 parts.

Consists of 3 teeth, seated in their sockets, that show the progressive deterioration of tooth structure by dental caries.

Contact Science Lab for your Educational School Science Lab Equipments. We are best school lab equipment supplier, school lab equipments, school lab equipments export, school lab equipments manufacturers, school lab equipments manufacturers in india.