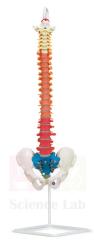

## Material: Plastic.

This fully flexible, life-sized vertebral column displays the occipital plate. Cervical, thoracic, and lumbar vertebrae; sacrum; coccyx; and complete pelvis. The regions of the vertebral column are color coded for easy identification. Vertebral arteries, spinal nerves, and a prolapsed L3 - L4 intervertebral disc.