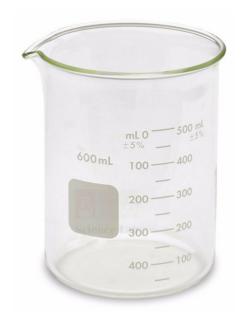

## **Description:**

This 30 ml Pyrex low-form Griffin beaker is used in professional labs. It is made from low expansion, Pyrex glass that can be heated directly in an open flame. This beaker features a single graduated metric scale with white enamel graduations and extra-large marking spot. Pyrex beakers for general laboratory use such as mixing, heating, and cooling. The graduations are approximate and not intended for accurate liquid measurement.

## **Specifications:**

Material: Pyrex Glass

Capacity: 30 ml, 50 ml, 100 ml, 150 ml, 250 ml, 400 ml, 600 ml, 1000 ml, 2000 ml, 3000 ml, 4000

ml

Heat Resistant

Chemical Resistant

Graduated

Extra-large marking spot