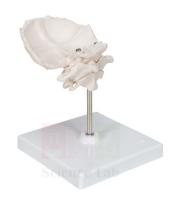

Email: sales@scilabexport.com Phone: +91-7082934803

**Product Name:** 

**Product Code:** 

Atlas, Axis, and Occipital Bones Set

SLE/A/59

## **Description:**

Rod-mounted on a durable polymer base.

Size (without stand), 12 x 9 x 7 cm.

Life-size representation of a human occipital plate with atlas and axis vertebrae in situ.

Contact Science Lab for your Educational School Science Lab Equipments. We are best technical educational instruments supplier, technical institute lab equipments, technical lab equipments manufacturers, top lab equipments manufacturers, tvet lab equipment manufactruers, vocational training lab equipments exporter, vocational training lab equipments manufacturers.