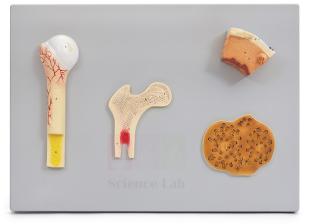

## Material: Plastic.

Students can learn the major structures of human bone with this quality model. It shows the femur's external and internal structures, including the periosteum, blood vessels, spongy bone, compact bone, and Haversian system