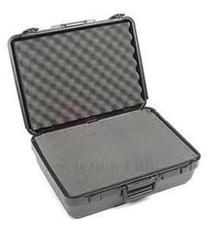

## **Description :**

Material: black plastic. Size: 23" L × 16" W × 10" H. Excellent for storing other laboratory materials. Has carrying handle and hinged lid with a snap fastener.

Contact Science Lab for your Educational School Science Lab Equipments. We are best scientific educational lab equipments, scientific equipments manufacturers, scientific lab equipment manufacturers, scientific lab plasticware, scientific laboratory equipment manufacturer, scientific laboratory equipment supplier.