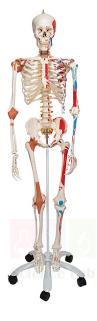

## **Description :**

Height and weight, including stand: 176.5 cm, 10 kg.

Mounted on a metal rod with stable metal stand and casters.

Life-size, articulated, plastic human skeleton showing numbered muscle origins (red) and insertions (blue) on the right side and fully flexible joints with ligaments and numbered bones on the left side.

Also features a flexible spine and head joints, protruding spinal nerves and vertebral arteries, along with a lumbar slipped disc.

Website: https://www.scilabexport.com, Email: sales@scilabexport.com

1226/1-5. Bengali Mohalla, Science Market I 133001, Harvana