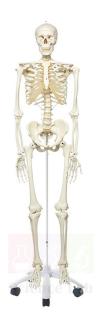

Email: sales@scilabexport.com Phone: +91-7082934803

**Product Name:** 

**Product Code:** 

Human Skeleton, Rod-Supported

SLE/A/46

## **Description:**

Height and weight, including stand: 176.5 cm, 9.6 kg. Life-size, articulated human skeleton made of durable plastic. Mounted on a metal rod with stable metal stand and casters.

Contact Science Lab for your Educational School Science Lab Equipments. We are best burette pinch clip medium wall supplier, chemistry lab equipments manufacturers, chemistry lab equipments manufacturer, education lab supplies, educational biology lab equipments, educational biology lab instruments.