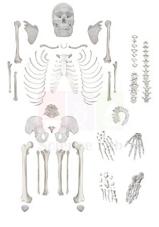

## **Description :**

Life-size, disarticulated full human skeleton consisting of 53 durable plastic pieces. One hand and foot are articulated on wire, while the other pair is loosely articulated on nylon filament.

The vertebral column is also strung on nylon filament.

Skeleton comes with a black plastic storage case.

Contact Science Lab for your Educational School Science Lab Equipments. We are best anatomy model manufacturer, biology lab equipment manufacturer, biology lab instruments exporter, biology lab instruments manufacturer, biology lab instruments supplier, burette pinch clip medium wall india.