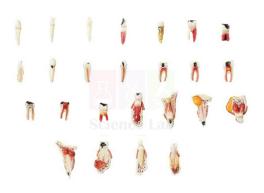

## **Description:**

Life size.

Size, 26 x 32 x 4 cm.

25 diseased teeth mounted on a green base with removable transparent cover.

Dental diseases depicted include periodontitis, necrosis, and varying degrees of dental caries and dental pulp inflammation.