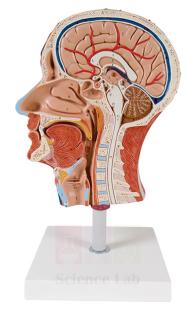

## **Description :**

Includes identification key.

Size (without base),  $27 \times 14 \times 16$  cm.

About life size.

An exceptionally realistic dissection of the head showing salivary glands, pharyngeal musculature, and laryngeal structures.

The model divides to show midsagittal view of oronasal cavity, pharynx, larynx, and trachea. It comes with a durable polymer base and can be removed from base for examination.

Contact Science Lab for your Educational School Science Lab Equipments. We are best engineering educational equipments, high school science lab equipment manufacturers, lab equipment exporters, lab equipments manufactruers, lab instruments manufactruers, mathematics lab equipments manufacturers.