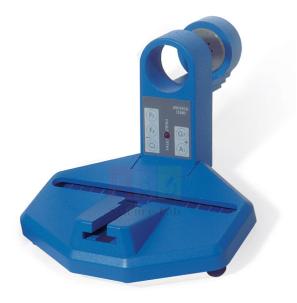

## **Description:**

This holder is the mounting point for the entire line of Teltron Student ('S') Series and related accessories, such as the Helmholtz Coils S and Auxiliary Coil. The slots for holding coils have metric rulings to ensure precise adjustments with a maximum spacing of 150 mm. An easily replaceable fuse is located in the holder to protect the valuable tubes from excessive voltage. The Auxiliary Coil can be inserted into the stepped front side of the tube holder.