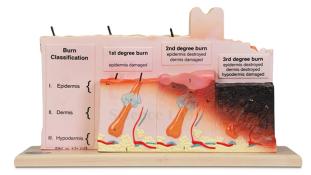

## **Product Name :**

## **Product Code :**

Human Skin with Burn Pathologies Model

SLE/A/42



## **Description :**

About 75x life size.

Full relief model shows human skin sections from 3 regions: palm or sole (totally hairless); axilla (sparse hair); and scalp (dense hair).

All strata of epidermis, dermis, and hypodermis with glands characteristic of each region (eccrine sweat glands, sebacious glands, and apocrine glands) are present.

Also represented are blood vessels, hair follicles with hair shafts, nerve fibers, and sensory receptors.

Contact Science Lab for your Educational School Science Lab Equipments. We are best educational lab equipments manufactruers, educational lab instruments manufacturer, educational laboratory glassware exporter, educational laboratory microscopes, educational laboratory suppliers, educational scienitific lab equipments.

Website: https://ww