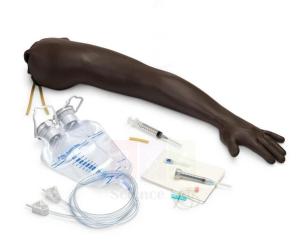

## **Product Name:**

**Product Code:** 

Adult Venipuncture and Injection Training Arm, Dark

**SLE/A/39** 

## **Description:**

Dimensions: 35 x 12 x 6"

The ideal way to teach venipuncture and injection techniques, this training arm simulates starting simple IVs and over-the-needle IV catheters.

It features simulated dark skin that rolls as the vein is palpated, and the characteristic "pop" can be felt as the needle penetrates the vein.

Veins are accessible along the forearm and at the back of the hand.

Realistic practice of intramuscular injection is also featured with a foam pad that simulates muscle tissue.

Contact Science Lab for your Educational School Science Lab Equipments. We are best technical educational instruments supplier, technical institute lab equipments, technical lab equipments manufacturers, top lab equipments manufacturers, tvet lab equipment manufacturers, vocational training lab equipments manufacturers.