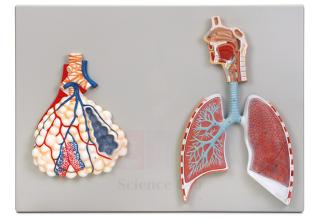

## **Description :**

Size: 53 × 38 cm.

Surface view of left lung shows superior and inferior lobes.

Structures are numbered and referenced on the accompanying key.

Two-part model shows respiratory airway structures from the nasopharynx to the terminal bronchioles of the right lung.

Highly magnified representation of pulmonary alveoli shows association with terminal bronchioles and capillary bed.

Contact Science Lab for your Educational School Science Lab Equipments. We are best technical educational equipments manufacturers, technical educational equipments manufacturer, technical educational equipments supplier, technical educational instruments, technical educational instruments exporter, technical educational instruments manufacturer, vocational training lab instruments exporter.