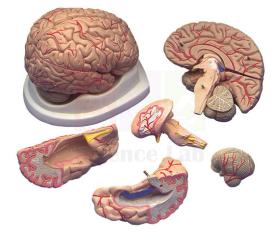

## **Product Name :**

Product Code :

Human Brain with Arteries Model-1

SLE/A/29

## **Description :**

Dissectible into: 2 parts Size (without stand): 14 × 10 × 9 cm Mounted on stand. All significant features are numbered; key included. Clearly shows internal and external anatomy including valves, cardiac chambers, and pulmonary and systemic vascular structures.