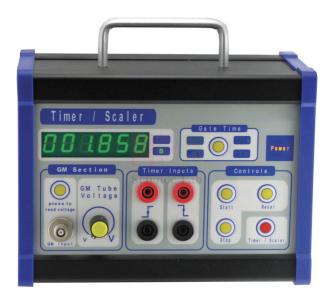

## **Description:**

General purpose scaler-timer, suitable for radioactivity counting utilising a GM tube and as a general purpose millisecond digital timing device with manual or electronic triggering. 6-digit, bright green LED display. Manual or timed counting of 1, 10 or 100 seconds. Auto ranging on timing modes. Press-to-read switch to read the accurate applied voltage to the GM tube. Built in loudspeaker and switch on the back of the machine allows audible indication of counts when required.

**Specifications:** 

Operation: Timer / Scaler

GM tube Voltage: 300 V to 500 V

Fuse: 315 mA (L) slow-blow

Capacity: 999,999 counts or seconds

**Input power:** 230 V ±5%, 50 Hz

Timing inputs: Manually switched start/stop; light gate(s) operated start/stop