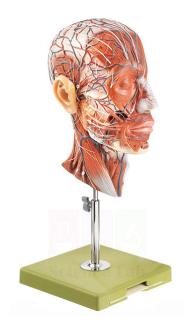

Email: sales@scilabexport.com Phone: +91-7082934803

**Product Name:** 

**Product Code:** 

Human Half Head Model

SLE/A/28

## **Description:**

Life size.

Size:  $18 \times 22 \times 41$  cm H.

On stand with base.

Median section shows anatomy of central nervous system, mouth, nasopharynx, and vertebral column.

Right side is dissected to reveal musculature, blood vessels, and nerves.