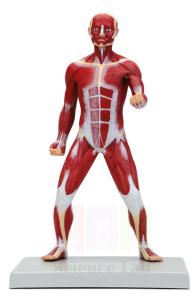

## **Description :**

About 1/4x life size. Mounted on a durable polymer base. Includes numbered key with 51 identified structures. Size, 25 x 18 x 40 cm. Compact, highly detailed human figure gives excellent overview of superficial musculature. All muscles are positioned and sized to correct scale.