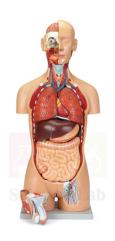

## **Description:**

Life size, 27-part torso features open back with musculature, vertebral column, paravertebral nerve branches, and removable vertebra with section of spinal cord.

Partial dissection of head showing anatomy of buccal cavity, including vasculature, muscles, glands, and osseous structures.

Half of brain is removable, allowing view of internal structure.

Also includes interchangeable male and female urogenital inserts.