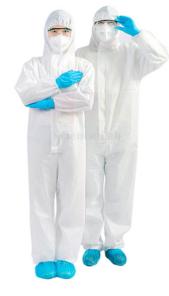

## **Product Name :**

**Isolation Coverall** 

## **Description :**

Features : Waterproof, Guard against cross infection Size : S/ M / L / XL / XXL / XXXL Color : White PP Non-Woven fabric (37 gsm) PE film (28 gsm)

Contact Science Lab for your Educational School Science Lab Equipments. We are best burette pinch clip medium wall supplier, chemistry lab equipments manufacturers, chemistry lab equipments manufacturer, education lab supplies, educational biology lab equipments, educational biology lab instruments.