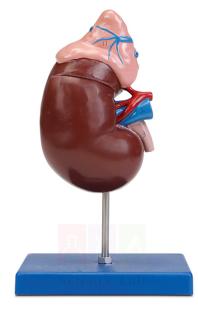

## **Description :**

Life size. This 2-piece model represents the right human kidney and adrenal gland. The anterior portion is removable to reveal the internal structures of the kidney. The renal artery and vein the proximal end of the ureter. Laminated key included. Mounted on blue base.