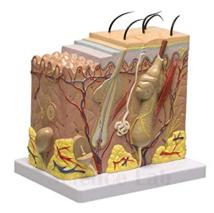

## **Description :**

Laminated key included. Mounted on blue base.

Size: 20 x 22.5 x 15.5 cm.

A variety of sensory receptors are shown, as well as the structure of a hair follicle. Layers of the skin can be seen as a cross section and as cutaways at the top of the model. The stratum lucidum is also included to represent thick skin.