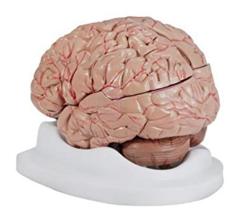

Email: sales@scilabexport.com Phone: +91-7082934803

**Product Name:** 

**Product Code:** 

Human Brain with Arteries Model

SLE/A/14

## **Description:**

About life size.

On blue base.

Size (with base): 14.5 x 20 x 17 cm

Dissectible into 8 parts.

Comes with numbered key that identifies 32 structures, including the main arteries, lobes of the brain, and many internal structures.