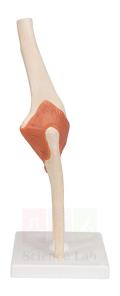

Email: sales@scilabexport.com Phone: +91-7082934803

**Product Name:** 

**Product Code:** 

Elbow Joint Model Human

SLE/A/09

## **Description:**

Material: Plastic.

This life-sized model features the skeletal structures and major ligaments of the elbow.

Includes 10 labeled structures and laminated key.

Size (with base), 23 x 11.5 x 11.5 cm.

Mounted on a base.

Contact Science Lab for your Educational School Science Lab Equipments. We are best burette pinch clip medium wall supplier, chemistry lab equipments manufacturers, chemistry lab equipments manufacturer, education lab supplies, educational biology lab equipments, educational biology lab instruments.