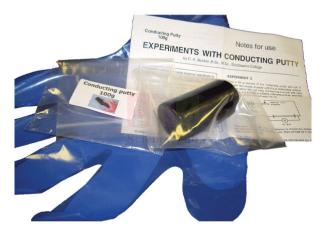

## **Description :**

The kit contains a 60mm long and 20mm in diameter cylinder which has a resistance of approximately 20?. Can readily be connected into an electrical circuit and both length and diameter can easily be altered by 're-molding' the putty. Conducting putty is a useful aid to teaching resistivity and the relationship between length and cross-sectional area on resistance. Approx 100g.